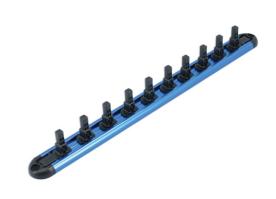

## Rail for Insulated Sockets 1/4"D

Lightweight socket rail with 10 socket holders for 1/4" Drive insulated sockets.

## **Additional Information**

- Socket rail specifically designed to organise 10, 1/4" Drive insulated (VDE) sockets.
- Rail length: 300mm; socket holder length: 25mm.
- · Screw holes in rail allow it to be easily wall mounted. Rail manufactured from anodised aluminium.
- 3/8"D and 1/2"D socket rails also available, please see Laser Part Nos. 7923 (3/8"D) & 7924 (1/2"D).
- · Please note: standard socket rails cannot be used with insulated sockets.