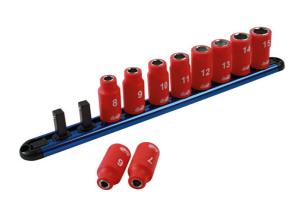

## Rail for Insulated Sockets 1/4"D

Lightweight socket rail with 10 socket holders for 1/4" Drive insulated sockets.

## **Additional Information**

- Socket rail specifically designed to organise 10, 1/4" Drive insulated (VDE) sockets.
- Rail length: 300mm; socket holder length: 25mm.
- · Screw holes in rail allow it to be easily wall mounted. Rail manufactured from anodised aluminium.
- 3/8"D and 1/2"D socket rails also available, please see Laser Part Nos. 7923 (3/8"D) & 7924 (1/2"D).
- · Please note: standard socket rails cannot be used with insulated sockets.