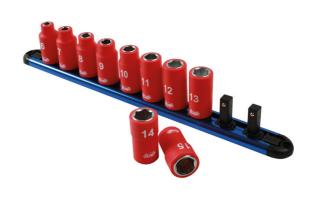

## Rail for Insulated Sockets 1/4"D

Lightweight socket rail with 10 socket holders for 1/4" Drive insulated sockets.

## **Additional Information**

- Socket rail specifically designed to organise 10, 1/4" Drive insulated (VDE) sockets.
- Rail length: 300mm; socket holder length: 25mm.
- · Screw holes in rail allow it to be easily wall mounted. Rail manufactured from anodised aluminium.
- 3/8"D and 1/2"D socket rails also available, please see Laser Part Nos. 7923 (3/8"D) & 7924 (1/2"D).
- · Please note: standard socket rails cannot be used with insulated sockets.