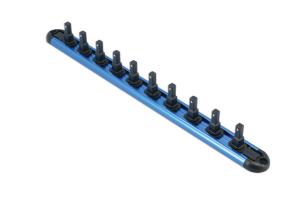

## Rail for Insulated Sockets 1/4"D

Lightweight socket rail with 10 socket holders for 1/4" Drive insulated sockets.

## **Additional Information**

- Socket rail specifically designed to organise 10, 1/4" Drive insulated (VDE) sockets.
- Rail length: 300mm; socket holder length: 25mm.
- · Screw holes in rail allow it to be easily wall mounted. Rail manufactured from anodised aluminium.
- 3/8"D and 1/2"D socket rails also available, please see Laser Part Nos. 7923 (3/8"D) & 7924 (1/2"D).
- · Please note: standard socket rails cannot be used with insulated sockets.