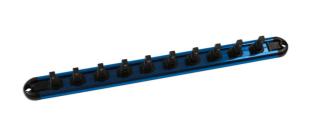

## Rail for Insulated Sockets 1/4"D

Lightweight socket rail with 10 socket holders for 1/4" Drive insulated sockets.

## **Additional Information**

- Socket rail specifically designed to organise 10, 1/4" Drive insulated (VDE) sockets.
- Rail length: 300mm; socket holder length: 25mm.
- · Screw holes in rail allow it to be easily wall mounted. Rail manufactured from anodised aluminium.
- 3/8"D and 1/2"D socket rails also available, please see Laser Part Nos. 7923 (3/8"D) & 7924 (1/2"D).
- · Please note: standard socket rails cannot be used with insulated sockets.